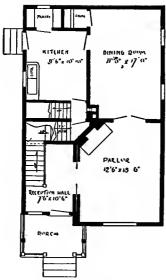

bout \$1,400.00, according to the locality in which it is built.



of Blue Prints, together with a complete set of typewritten specifications is

### ONLY

### \$5.00

We mail Plans and Specifications the same day order is received.



Design No. 1072

### First Floor Plan

Size: Width, 26 feet; length,
Blue prints consist of foundation plan;
first and second floor plans; front, rear,
two side elevations; wall sections and
all necessary interior details. Specifications consist of about twenty pages
of typewritten matter.

Second Floor Plan
Full and complete working plans and
specifications of this house will be furnished for \$5.00. Cost of this house is
from about \$1,250.00 to about \$1,400.00,
according to the locality in which it is
hullt.



### Second Floor Plan



Design No. 1008



First Floor Plan

### Second Floor Plan Size: Width, 22 feet; length, 34 feet, exclusive of porch

Blue prints consist of cellar and foundation plan; first and second floor plans; front, rear, two side elevations; wall sections and all necessary interior details. Specifications consist of about twenty pages of typewritten matter.



PRICE

of Blue Prints, together with a complete set of typewritten specifications is

**ONLY** 

\$5.00

We mail Plans and Specifications the same day order is received.

Full and complete working plans and specifications of this house will be furnished for \$5.00. Cost of this house is from about \$1.850.00 to about \$2.000.00, according to the locality in which it is built.



of Blue Prints, together with a complete set of typewritten specifications is

##